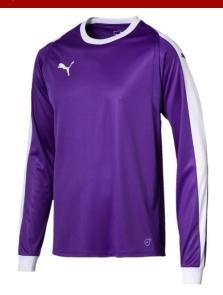

A Formstripe insert sleeve panels, Contrast Coloured shell fabric cuffs, Single seam no underarm gusset, Back neck tape, Crew Neck, Mesh armpit construction REGULAR FIT dryCELL"



SVH: 35,00

SVH: 30,00



"Main Material 1: 100% polyester; interlock; 140.00 g/m²; finish: bio-based wicking finish Rib: 100% polyester; cirk knit 1x1; 220.00 g/m²" "Kit your squad out to reach the top. This collection is for those that enjoy the battle as much as the win. Don?t just believe you?re the best. Be the best. PUMA Cat Brandings, Heat Transfer, Placements on right Chest and Sleeves, PUMA Formstripe insert sleeve panels, Contrast Coloured shell fabric cuffs, Single seam no underarm gusset, Back neck tape, Crew Neck, Mesh armpit construction REGULAR FIT dryCELL"

Yellow

### Liga GK Shirt (703442-10)



"Main Material 1: 100% polyester; interlock; 140.00 g/m²; finish: bio-based wicking finish Rib: 100% polyester; cirk knit 1x1; 220.00 g/m²" "Kit your squad out to reach the top. This collection is for those that enjoy the battle as much as the win. Don?t just believe you?re the best. Be the best. PUMA Cat Brandings, Heat Transfer, Placements on right Chest and Sleeves, PUMA Formstripe insert sleeve panels, Contrast Coloured shell fabric cuffs, Single seam no underarm gusset, Back neck tape, Crew Neck, Mesh armpit construction REGULAR FIT dryCELL"

Seuranetto: 27,00

Seuranetto: 23,00

Violet

## Liga GK Shirt JR (703443-05)



Green

"Main Material 1: 100% polyester; interlock; 140.00 g/m²; finish: bio-based wicking finish Rib: 100% polyester; cirk knit 1x1; 220.00 g/m²" "Kit your squad