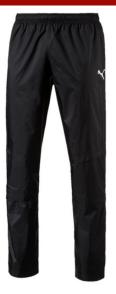

## LIGA Training Rain Pants (655320-03)

"Main Material 1: 100% nylon; small square; 80.00 g/m²; cire back, coating: pu hydrophilic, dwr: pcf-free Trim 1: 100% polyester; small hole; 110.00 g/m²" "From 2-touch games to sprint drills, always look like you mean business in the LIGA training collection. Don?t just believe you?re the best. Be the best. PUMA Cat Branding on left leg, Pigment Print application, Nylon Ripstop textured shell fabric, articulated knee construction for comfort, engineered fit, elasticated waistband with drawcords. Regular Fit Water Resistant shell for comfort and performance"

Black

SVH: 40,00

SVH: 35,00

"Main Material 1: 100% nylon; small square; 80.00 g/m²; cire back, coating: pu hydrophilic, dwr: pcf-free Trim 1: 100% polyester; small hole; 110.00 g/m²" "From 2-touch games to sprint drills, always look like you mean business in the LIGA training collection. Don?t just believe you?re the best. Be the best. PUMA Cat Branding on left leg, Pigment Print application, Nylon Ripstop textured shell fabric, articulated knee construction for comfort, engineered fit, elasticated waistband with drawcords. Regular Fit Water Resistant shell for comfort and performance"