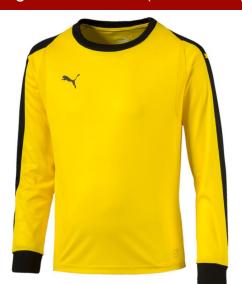

Yellow

### Liga GK Shirt JR (703443-10)

"Main Material 1: 100% polyester; interlock; 140.00 g/m²; finish: bio-based wicking finish Rib: 100% polyester; cirk knit 1x1; 220.00 g/m²" "Kit your squad out to reach the top. This collection is for those that enjoy the battle as much as the win. Don?t just believe you?re the best. Be the best. PUMA Cat Brandings, Heat Transfer, Placements on right Chest and Sleeves, PUMA Formstripe insert sleeve panels, Contrast Coloured shell fabric cuffs, Single seam no underarm gusset, Back neck tape, Crew Neck, Mesh armpit construction REGULAR FIT dryCELL"

| •   | GK SI<br>(70344 | ,   | 7,00)  |     |     |  |
|-----|-----------------|-----|--------|-----|-----|--|
| XS  | S               | M   | L      | XL  | XXL |  |
|     |                 |     |        |     |     |  |
| _   | GK SI<br>(7034  |     | •      | 00) |     |  |
| 116 | 128             | 140 | 152    | 164 |     |  |
|     |                 |     |        |     |     |  |
| _   | GK SI<br>(7034  |     | •      | 00) |     |  |
| 116 | 128             | 140 | 152    | 164 |     |  |
|     |                 |     |        |     |     |  |
| _   | GK SI<br>(70344 |     | R (23, | 00) |     |  |
| 116 | 128             | 140 | 152    | 164 |     |  |
|     |                 |     |        |     |     |  |
|     | Sock<br>(7034   |     | •      | 90) |     |  |
| 0   | 1               | 2   | 3      | 4   | 5   |  |
|     |                 |     |        |     |     |  |
|     | Sock<br>(7034   |     | •      | 90) |     |  |
| 0   | 1               | 2   | 3      | 4   | 5   |  |
|     |                 |     |        |     |     |  |
|     | Sock<br>(70344  |     | e (6,9 | 90) |     |  |
| 0   | 1               | 2   | 3      | 4   | 5   |  |
|     |                 |     |        | •   |     |  |
|     |                 |     |        |     |     |  |