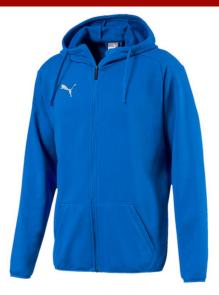

## LIGA Casual Hoody Zipper (655771-02)

Main Material 1: 68% cotton 32% polyester; french terry; 280.00 g/m² "From 2-touch games to sprint drills, always look like you mean business in the LIGA training collection. Don?t just believe you?re the best. Be the best. PUMA Cat logo embroidery on right chest; hood with drawcord channels; reverse coil zipper; front pockets with weld pocket entry; elasticated cuff and hems; straight front hem Regular Fit dryCELL"

Seuranetto: 39,00

Seuranetto: 35,00

Blue