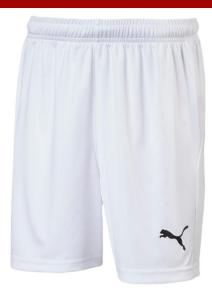

## LIGA Shorts Core with Brief (703615-04)

"Main Material 1: 100% polyester; interlock; 140.00 g/m²; finish: bio-based wicking finish Lining 1: 100% polyester; pique; 105.00 g/m²; finish: bio-based wicking finish" "Kit your squad out to reach the top. This collection is for those that enjoy the battle as much as the win. Don?t just believe you?re the best. Be the best. PUMA Cat Branding, Heat Transfer, Placement on Left Leg as Worn, Elasticated Waistband with Drawcord. Polyester Warp Knit inner brief. RELAXED dryCELL"

Seuranetto: 13,90

Seuranetto: 16,90

white