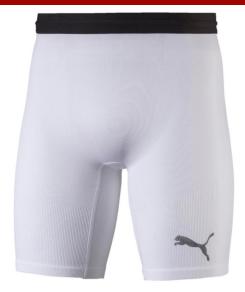

#### LIGA Shorts Core with Brief JR (703616-04)

"Main Material 1: 100% polyester; interlock; 140.00 g/m²; finish: bio-based wicking finish Lining 1: 100% polyester; pique; 105.00 g/m²; finish: bio-based wicking finish" "Kit your squad out to reach the top. This collection is for those that enjoy the battle as much as the win. Don?t just believe you?re the best. Be the best. PUMA Cat Branding, Heat Transfer, Placement on Left Leg as Worn, Elasticated Waistband with Drawcord. Polyester Warp Knit inner brief. RELAXED dryCELL"

Seuranetto: 13,90

Seuranetto: 16,90

white