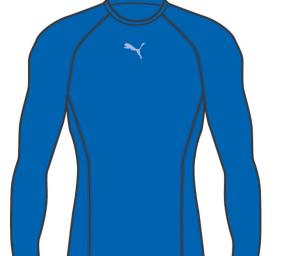

# LIGA Baselayer Tee LS (655920-02)

Main Material 1: 89% polyester 11% spandex; jersey; 170.00 g/m²; finish: bio-based wicking finish PUMA Cat logo on right chest;Light compression apparel: next to skin layers are designed to work with your body?s natural systems to help you to enhance and maximize your performance. Elastane content provides long lasting elasticity for enhanced freedom of movement. Slim Fit , dryCell

Seuranetto: 27,00

Seuranetto: 23,00

LIGA Baselayer Tee LS JR (655921-02)

Main Material 1: 89% polyester 11% spandex; jersey; 170.00 g/m²; finish: bio-based wicking finish PUMA Cat logo on right chest;Light compression apparel: next to skin layers are designed to work with your body?s natural systems to help you to enhance and maximize your performance. Elastane content provides long lasting elasticity for enhanced freedom of movement. Slim Fit , dryCell