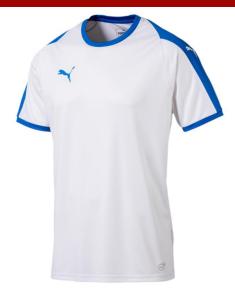

### LIGA Jersey (703417-02)

Main Material 1: 100% polyester; interlock; 140.00 g/m²; finish: bio-based wicking finish "Kit your squad out to reach the top. This collection is for those that enjoy the battle as much as the win. Don?t just believe you?re the best. Be the best. PUMA Cat Brandings, Heat Transfer, Placements on right Chest and Sleeves, PUMA Formstripe insert sleeve panels, Contrast Coloured shell fabric cuffs, Single seam no underarm gusset, Back neck tape, Crew Neck. REGULAR FIT dryCELL"

Blue-white

SVH: 23,00

SVH: 23,00

Main Material 1: 100% polyester; interlock; 140.00 g/m²; finish: bio-based wicking finish "Kit your squad out to reach the top. This collection is for those that enjoy the battle as much as the win. Don?t just believe you?re the best. Be the best. PUMA Cat Brandings, Heat Transfer, Placements on right Chest and Sleeves, PUMA Formstripe insert sleeve panels, Contrast Coloured shell fabric cuffs, Single seam no underarm gusset, Back neck tape, Crew Neck. REGULAR FIT dryCELL"