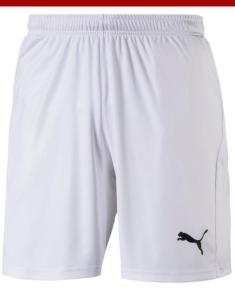

#### LIGA Shorts Core with Brief JR (703616-04)

"Main Material 1: 100% polyester; interlock; 140.00 g/m²; finish: bio-based wicking finish Lining 1: 100% polyester; pique; 105.00 g/m²; finish: bio-based wicking finish" "Kit your squad out to reach the top. This collection is for those that enjoy the battle as much as the win. Don?t just believe you?re the best. Be the best. PUMA Cat Branding, Heat Transfer, Placement on Left Leg as Worn, Elasticated Waistband with Drawcord. Polyester Warp Knit inner brief. RELAXED dryCELL"

Seuranetto: 13,90

Seuranetto: 16,90

white