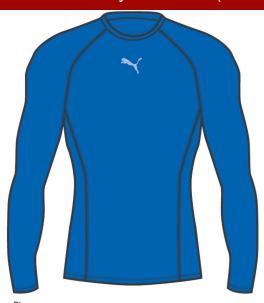

# LIGA Baselayer Tee LS (655920-02)

Main Material 1: 89% polyester 11% spandex; jersey; 170.00 g/m²; finish: bio-based wicking finish PUMA Cat logo on right chest;Light compression apparel: next to skin layers are designed to work with your body?s natural systems to help you to enhance and maximize your performance. Elastane content provides long lasting elasticity for enhanced freedom of movement. Slim Fit , dryCell

Seuranetto: 27,00

Seuranetto: 23,00

LIGA Baselayer Tee LS JR (655921-02)

Main Material 1: 89% polyester 11% spandex; jersey; 170.00 g/m²; finish: bio-based wicking finish PUMA Cat logo on right chest;Light compression apparel: next to skin layers are designed to work with your body?s natural systems to help you to enhance and maximize your performance. Elastane content provides long lasting elasticity for enhanced freedom of movement. Slim Fit , dryCell