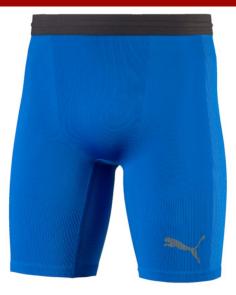

## LIGA Shorts Core with Brief (703615-04)

"Main Material 1: 100% polyester; interlock; 140.00 g/m²; finish: bio-based wicking finish Lining 1: 100% polyester; pique; 105.00 g/m²; finish: bio-based wicking finish" "Kit your squad out to reach the top. This collection is for those that enjoy the battle as much as the win. Don?t just believe you?re the best. Be the best. PUMA Cat Branding, Heat Transfer, Placement on Left Leg as Worn, Elasticated Waistband with Drawcord. Polyester Warp Knit inner brief. RELAXED dryCELL"

white

Seuranetto: 6.90

Seuranetto: 39,00

SVH: 9,00

SVH: 50,00

Main Material 1: 80% polyester 15% cotton 5% Elastane "Kit your squad out to reach the top. This collection is for those that enjoy the battle as much as the win. Don?t just believe you?re the best. Be the best. PUMA Cat Branding, Knitted to Sock Front, Cotton Heel and Toe for Comfort. Ankle Brace for Stability,"