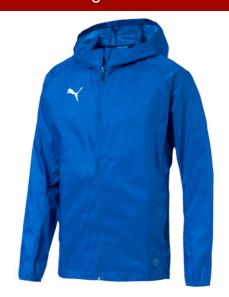

Black

SVH: 45,00

SVH: 40,00

"Main Material 1: 100% nylon; small square; 71.00 g/m²; coating: a/c, WR: PFC-free Lining 1: 100% polyester; medium hole; 62.00 g/m² Lining 2: 100% nylon; taffeta; 60.00 g/m²; cire back" "From 2-touch games to sprint drills, always look like you mean business in the LIGA training collection. Don?t just believe you?re the best. Be the best. PUMA Cat pigment print branding on right chest and sleeves. Zipped front opening and invisible side pockets. Underarm gusset panel for fit and comfort. Chin guard and 3 piece concealed hood. Elasticated cuffs for fit and comfort. Regular Fit Water Resistant shell for comfort and performance"

Seuranetto: 39,00

Seuranetto: 34,90

Seuranetto: 31,00

Blue