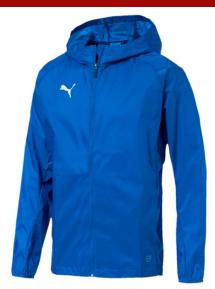

### LIGA Trainig Rain Jacket Core JR (655628-02)

"Main Material 1: 100% nylon; small square; 71.00 g/m²; coating: a/c, WR: PFC-free Lining 1: 100% polyester; medium hole; 62.00 g/m² Lining 2: 100% nylon; taffeta; 60.00 g/m²; cire back" "From 2-touch games to sprint drills, always look like you mean business in the LIGA training collection. Don?t just believe you?re the best. Be the best. PUMA Cat pigment print branding on right chest and sleeves. Zipped front opening and invisible side pockets. Underarm gusset panel for fit and comfort. Chin guard and 3 piece concealed hood. Elasticated cuffs for fit and comfort. Regular Fit Water Resistant shell for comfort and performance"

Blue