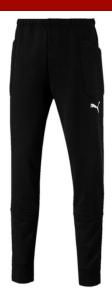

# LIGA Training Pants Pro (655313-03)

"Main Material 1: 90% polyester 10% elastane; french terry; 230.00 g/m²; finish: bio-based wicking finish Main Material 2: 100% polyester; double knit; 150.00 g/m²; finish: bio-based wicking finish" "From 2-touch games to sprint drills, always look like you mean business in the LIGA training collection. Don?t just believe you?re the best. Be the best. PUMA Cat pigment print branding on left leg; with gusset visible; anatomical patterns; grown on waistband with drawcord; 2 side zipped pockets. Slim Tapered Fit dryCELL "

Black