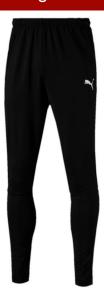

# LIGA Training Pants Pro (655313-03)

"Main Material 1: 90% polyester 10% elastane; french terry; 230.00 g/m²; finish: bio-based wicking finish Main Material 2: 100% polyester; double knit; 150.00 g/m²; finish: bio-based wicking finish" "From 2-touch games to sprint drills, always look like you mean business in the LIGA training collection. Don?t just believe you?re the best. Be the best. PUMA Cat pigment print branding on left leg; with gusset visible; anatomical patterns; grown on waistband with drawcord; 2 side zipped pockets. Slim Tapered Fit dryCELL "

Black