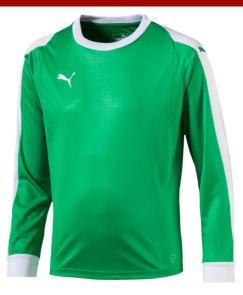

## Liga GK Shirt (703442-05)

Green

Seuranetto: 27,00 SVH: 35,00

"Main Material 1: 100% polyester; interlock; 140.00 g/m²; finish: bio-based wicking finish Rib: 100% polyester; cirk knit 1x1; 220.00 g/m²" "Kit your squad out to reach the top. This collection is for those that enjoy the battle as much as the win. Don?t just believe you?re the best. Be the best. PUMA Cat Brandings, Heat Transfer, Placements on right Chest and Sleeves, PUMA Formstripe insert sleeve panels, Contrast Coloured shell fabric cuffs, Single seam no underarm gusset, Back neck tape, Crew Neck, Mesh armpit construction REGULAR FIT dryCELL"

## Liga GK Shirt JR (703443-05)

Green

"Main Material 1: 100% polyester; interlock; 140.00 g/m²; finish: bio-based wicking finish Rib: 100% polyester; cirk knit 1x1; 220.00 g/m²" "Kit your squad out to reach the top. This collection is for those that enjoy the battle as much as the win. Don?t just believe you?re the best. Be the best. PUMA Cat Brandings, Heat Transfer, Placements on right Chest and Sleeves, PUMA Formstripe insert sleeve panels, Contrast Coloured shell fabric cuffs, Single seam no underarm gusset, Back neck tape, Crew Neck, Mesh armpit construction REGULAR FIT dryCELL"