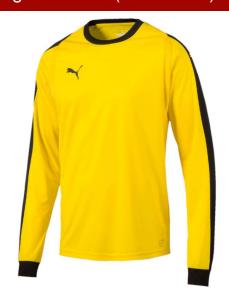

Yellow

### Liga GK Shirt (703442-10)

"Main Material 1: 100% polyester; interlock; 140.00 g/m²; finish: bio-based wicking finish Rib: 100% polyester; cirk knit 1x1; 220.00 g/m²" "Kit your squad out to reach the top. This collection is for those that enjoy the battle as much as the win. Don?t just believe you?re the best. Be the best. PUMA Cat Brandings, Heat Transfer, Placements on right Chest and Sleeves, PUMA Formstripe insert sleeve panels, Contrast Coloured shell fabric cuffs, Single seam no underarm gusset, Back neck tape, Crew Neck, Mesh armpit construction REGULAR FIT dryCELL"

| •   | GK SI<br>(70344 | ,   | 7,00)  |     |     |  |
|-----|-----------------|-----|--------|-----|-----|--|
| XS  | S               | M   | L      | XL  | XXL |  |
|     |                 |     |        |     |     |  |
| _   | GK SI<br>(7034  |     | •      | 00) |     |  |
| 116 | 128             | 140 | 152    | 164 |     |  |
|     |                 |     |        |     |     |  |
| _   | GK SI<br>(7034  |     | •      | 00) |     |  |
| 116 | 128             | 140 | 152    | 164 |     |  |
|     |                 |     |        |     |     |  |
| _   | GK SI<br>(70344 |     | R (23, | 00) |     |  |
| 116 | 128             | 140 | 152    | 164 |     |  |
|     |                 |     |        |     |     |  |
|     | Sock<br>(7034   |     | •      | 90) |     |  |
| 0   | 1               | 2   | 3      | 4   | 5   |  |
|     |                 |     |        |     |     |  |
|     | Sock<br>(7034   |     | •      | 90) |     |  |
| 0   | 1               | 2   | 3      | 4   | 5   |  |
|     |                 |     |        |     |     |  |
|     | Sock<br>(70344  |     | e (6,9 | 90) |     |  |
| 0   | 1               | 2   | 3      | 4   | 5   |  |
|     |                 |     |        | •   |     |  |
|     |                 |     |        |     |     |  |