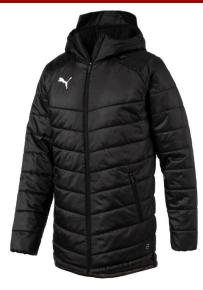

#### LIGA Sideline Bench Jacket (655298-03)

"Main Material 1: 100% polyester; twill; 72.00 g/m²; downproof (90/10), dwr: pcf-free Lining 2: 100% nylon; taffeta; 60.00 g/m² Lining 1: 100% polyester; polar fleece; 120.00 g/m²; anti-pilling: two side, brushed: face" "From 2-touch games to sprint drills, always look like you mean business in the LIGA training collection. Don?t just believe you?re the best. Be the best. PUMA Cat logo on right chest; hood accomplishes ideal side view; panels on lower part; inner mesh overlay on upper back; 2 side pockets with zip; elasticated cuffs; Regular Fit warmCELL"

Black