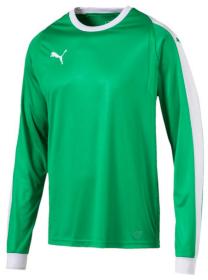

## Liga GK Shirt (703442-05)

Green

Seuranetto: 27,00 SVH: 35,00

"Main Material 1: 100% polyester; interlock; 140.00 g/m²; finish: bio-based wicking finish Rib: 100% polyester; cirk knit 1x1; 220.00 g/m²" "Kit your squad out to reach the top. This collection is for those that enjoy the battle as much as the win. Don?t just believe you?re the best. Be the best. PUMA Cat Brandings, Heat Transfer, Placements on right Chest and Sleeves, PUMA Formstripe insert sleeve panels, Contrast Coloured shell fabric cuffs, Single seam no underarm gusset, Back neck tape, Crew Neck, Mesh armpit construction REGULAR FIT dryCELL"