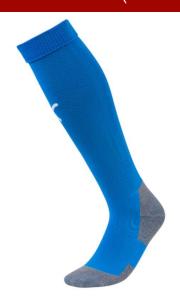

### LIGA Socks Core (703441-12)

Main Material 1: 80% polyester 15% cotton 5% Elastane "Kit your squad out to reach the top. This collection is for those that enjoy the battle as much as the win. Don?t just believe you?re the best. Be the best. PUMA Cat Branding, Knitted to Sock Front, Cotton Heel and Toe for Comfort. Ankle Brace for Stability,"

Blue

white

Seuranetto: 6.90

Seuranetto: 39,00

SVH: 9,00

SVH: 50,00

Main Material 1: 80% polyester 15% cotton 5% Elastane "Kit your squad out to reach the top. This collection is for those that enjoy the battle as much as the win. Don?t just believe you?re the best. Be the best. PUMA Cat Branding, Knitted to Sock Front, Cotton Heel and Toe for Comfort. Ankle Brace for Stability,"